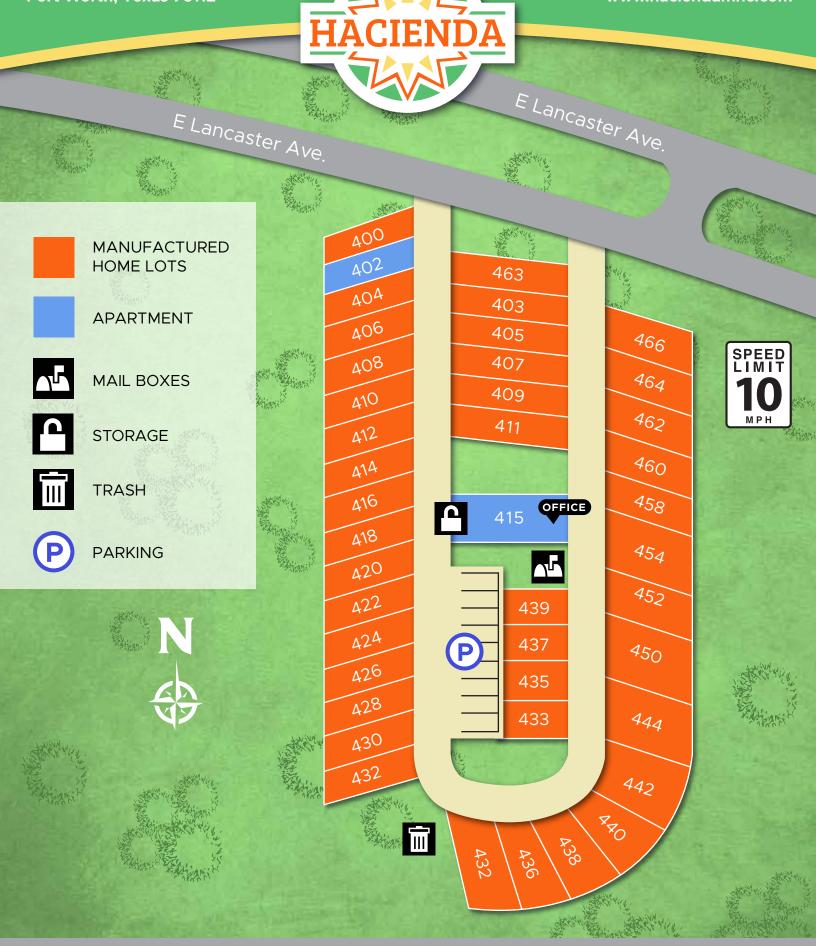

## Amenties

- 42 Manufactured Home Lots
- Family Friendly Community
- 10 Minutes to Downtown Fort Worth
- Major Retailers Just Minutes Away